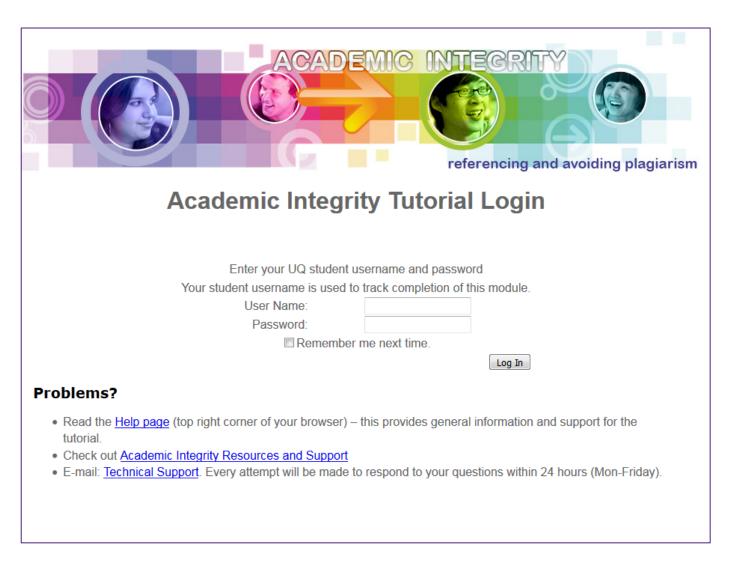

### Academic Integrity Tutorial

All students **must** complete the module

Part A by 31 August 2023 Part B by 28 October 2023

https://www.uq.edu.au/integrity